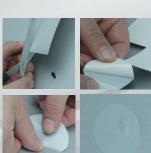

ORATEX® UL 600 EDGE TAPE

**PINKED & STRAIGHT** 

fusible

For protecting structural joints, seams, covering rib-stitching, fasteners and doublers at exposed edges. Available in all of our **ORATEX**<sup>®</sup> colours, adhesive pre applied and ready to be ironed-on.

**JEW** 

The **ORATEX**<sup>®</sup> DISPERSION HOTMELT ADHESIVE is a revolutionary waterbased product with a worldwide patent. It has no unpleasant odours associated with conventional covering products. It is applied to both the airframe and to the areas of the fabric which are to be bonded to the airframe. For application always use our "Special Brush for ORATEX® Dispersion Hotmelt Adhesive" (ref. no.: 08424 / 08425 / 08426). When the adhesive has dried you can iron the covering onto the airframe.