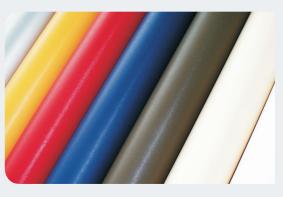

#### ORATEX<sup>®</sup> UL 600 MK3 MTOW max. 600 Kg

Material: Polyester fabric (plain weave) with colour coating Weight of the uncoated fabric: 55 - 65 g/m2 Weight of the coated fabric: 92 - 122 g/m2 (dependent on colour) Tensile strength lengthwise: 750 - 1050 N / 50 mm Tensile strength crosswise: 650 - 950 N / 50 mm Breaking extension lengthwise: 10-18 % Breaking extension crosswise: 11 - 20 % Tear propagation load lengthwise: 18 - 24 N Tear propagation load crosswise: 16 - 22 N Burst strength: 500 - 700 kPa Burst elevation: 14 - 18 mm Air permeability: Airtight (0,0 mm/s) Shrinkage lengthwise: 8 - 12 % Shrinkage crosswise: 8 - 12 % Inflammability: not flammable Melling Point: 250 °C

| width         | 900 mm     | 1800 mm    |   |
|---------------|------------|------------|---|
| colour        | ref. no.   | ref. no.   |   |
| natural white | 13-000-090 | 13-000-180 |   |
| white         | 13-010-090 | 13-010-180 |   |
| antique       | 13-012-090 | 13-012-180 |   |
| olive drab    | 13-018-090 | 13-018-180 |   |
| corsair blue  | 13-019-090 | 13-019-180 |   |
| fokkerred     | 13-020-090 | 13-020-180 |   |
| cub yellow    | 13-030-090 | 13-030-180 |   |
| sky blue      | 13-053-090 | 13-053-180 |   |
| orange        | 13-060-090 | 13-060-180 | N |
| black         | 13-071-090 | 13-071-180 |   |
| silver        | 13-091-090 | 13-091-180 |   |

#### ORATEX® 6000 MTOW max. 6000 Kg

Material: Polyester fabric (plain weave) with colour coating Weight of the uncoated fabric: 95 -105 g/m2 Weight of the coated fabric: 140 - 160 g/m2 (dependent on colour) Tensile strength lengthwise: 1300 - 1600 N / 50 mm Tensile strength crosswise: 1100 - 1400 N / 50 mm Breaking extension lengthwise: 12 - 20 % Breaking extension crosswise: 12 - 20 % Tear propagation load lengthwise: 26 - 32 N Tear propagation load crosswise: 28 - 34 N Burst strength: >1000 kPa Burst elevation: >15 mm Air permeability: Airtight (0,0 mm/s) Shrinkage lengthwise: 9-13 % Shrinkage crosswise: 8 - 12 % Inflammability: not flammable Melling Point: 250 °C

| 0            |            |            |
|--------------|------------|------------|
| width        | 900 mm     | 1800 mm    |
| colour       | ref. no.   | ref. no.   |
| white        | 14-010-090 | 14-010-180 |
| olive drab   | 14-018-090 | 14-018-180 |
| corsair blue | 14-019-090 | 14-019-180 |
| fokkerred    | 14-020-090 | 14-020-180 |
| cub yellow   | 14-030-090 | 14-030-180 |
| sky blue     | 14-053-090 | 14-053-180 |
| orange       | 14-060-090 | 14-060-180 |
| black        | 14-071-090 | 14-071-180 |
| silver       | 14-091-090 | 14-091-180 |
|              |            |            |